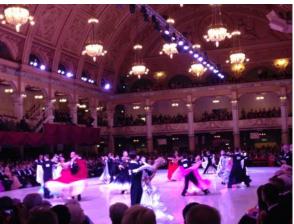

## **Blackpool Dance Festival - 2015 Results & 2016 Changes**

By Vivian Beiswenger

On May 21-29, the 90th annual *Blackpool Dance Festival* was held in the Empress Ballroom at Winter Gardens in Blackpool, England. Considered by many to be the most prestigious dance competition in the world, this week in Blackpool offered much to the attendees. Thousands of the best amateur and professional dancers in the world were there to compete in the eight days of events. Thousands more came to watch. I have attended five of the past six years' Festivals. The last three times, I have said that that year would be my

last, yet I have continued to be drawn back to this quaint town that, in many ways, looks like a throwback to a 1920's English seaside resort.

My first year, I attended on all eight days, but, since then, because I am not an active competitor, I have attended for three to five days, focusing on either the first weekend or the last four nights. The first weekend highlights the Intercontinental Invitational Team Match and the WDC & BDC World Congress and, for North American dancers, the Sunday Night Blackpool Project dinner (where the USA/Canada team(s) are presented), among other events. The last four nights feature the top amateur and professional events in Latin and standard events, the formation team competitions and the invitational exhibition competition. Both options allow you to see the best dancers in the world in competition with each other.