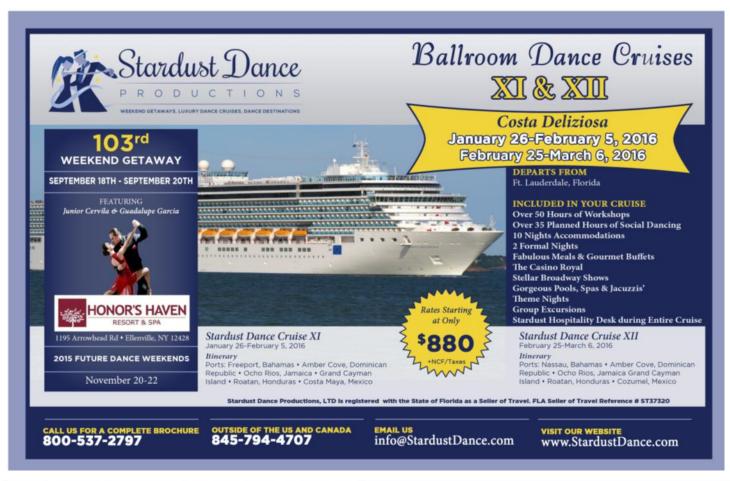

Jan. 15-17, Fri.-Sun. - Manhattan Amateur Classic & WDSF Open Junior II Standard & Latin Competition, qualifying event for USA Dance National Championships, location TBD, www.macnyusadance.org

Jan. 26-Feb. 5 - Stardust Ballroom Caribbean Dance Cruise XI, Costa Deliziosa, www.stardustdance.com, 800.537.2797 (see ad)

Feb. 25-Mar.6 - Stardust Ballroom Caribbean Dance Cruise XII, Costa Deliziosa, www.stardustdance.com, 800.537.2797 (see ad)

Feb 29-Mar. 8 - 8-Day Australia/New Zealand Dance Cruise on Cunard's Queen Victoria, Roundtrip Sydney, info@blsdc.com, 215.855.2711 (see ad)